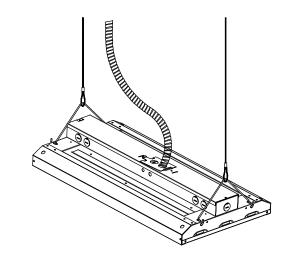

#### **Aircraft Cable Mounting**

1. Install the airecraft cable like the installation of chain (see Chain Mounting, step 1).

For dimmer switch wiring details, please refer to dimmer 6. manufacturer's installation guide (not provided by BeLuce).

Adjust the luminaire height, level and balance. 8.

2. Reinstall the access plate.

926000512