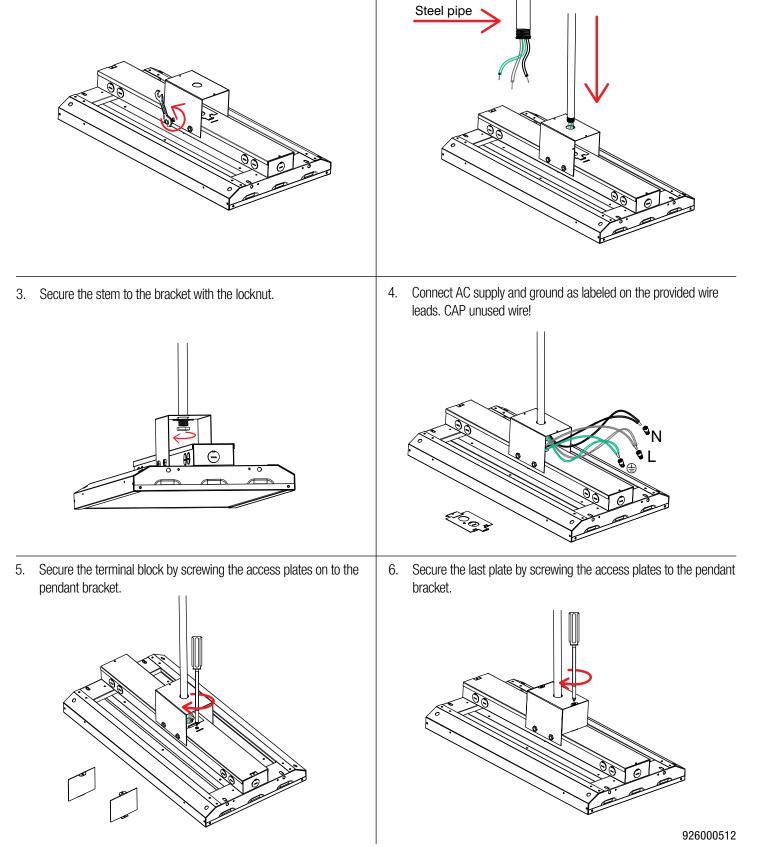

#### **Pendant Mounting**

- 1. After opening the terminal block, screw the pendant bracket into the unit until secure.
- 2. Insert the stem into the pendant bracket through the threaded hole.

Adjust the luminaire height, level and balance. 8.

2. Reinstall the access plate.

926000512