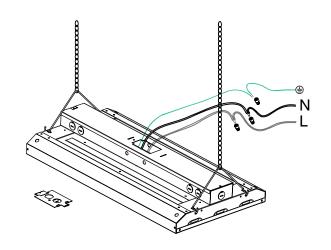

## MOUNTING

Connect AC supply and ground as labeled on the provided wire 5. leads. CAP unused wire!

7. Route wiring through a flexible conduit (not provided by BeLuce). Screw cover plate back on unit.