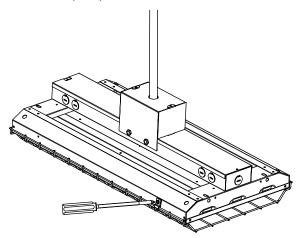

Adjust the luminaire height, level and balance. 8.

2. Reinstall the access plate.

926000512