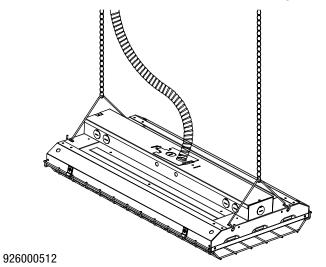

#### **Aircraft Cable Mounting**

1. Install the airecraft cable like the installation of chain (see Chain Mounting, step 1).

For dimmer switch wiring details, please refer to dimmer 6. manufacturer's installation guide (not provided by BeLuce).

Adjust the luminaire height, level and balance. 8.

2. Reinstall the access plate.

926000512