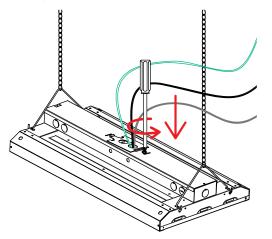

## MOUNTING

Connect AC supply and ground as labeled on the provided wire 5. leads. CAP unused wire!

7. Route wiring through a flexible conduit (not provided by BeLuce). Screw cover plate back on unit.