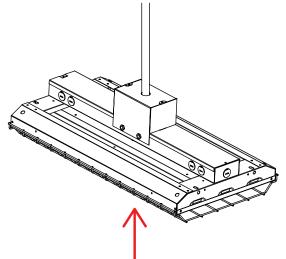

Adjust the luminaire height, level and balance. 8.

2. Reinstall the access plate.

926000512