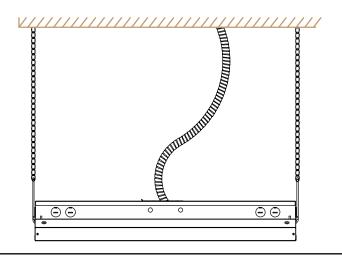

#### **Aircraft Cable Mounting**

1. Install the airecraft cable like the installation of chain (see Chain Mounting, step 1).

For dimmer switch wiring details, please refer to dimmer 6. manufacturer's installation guide (not provided by BeLuce).

Adjust the luminaire height, level and balance. 8.

2. Reinstall the access plate.

926000512