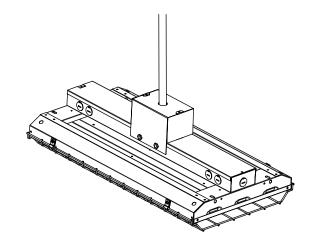

#### **Pendant Mounting**

- 1. After opening the terminal block, screw the pendant bracket into the unit until secure.
- 2. Insert the stem into the pendant bracket through the threaded hole.