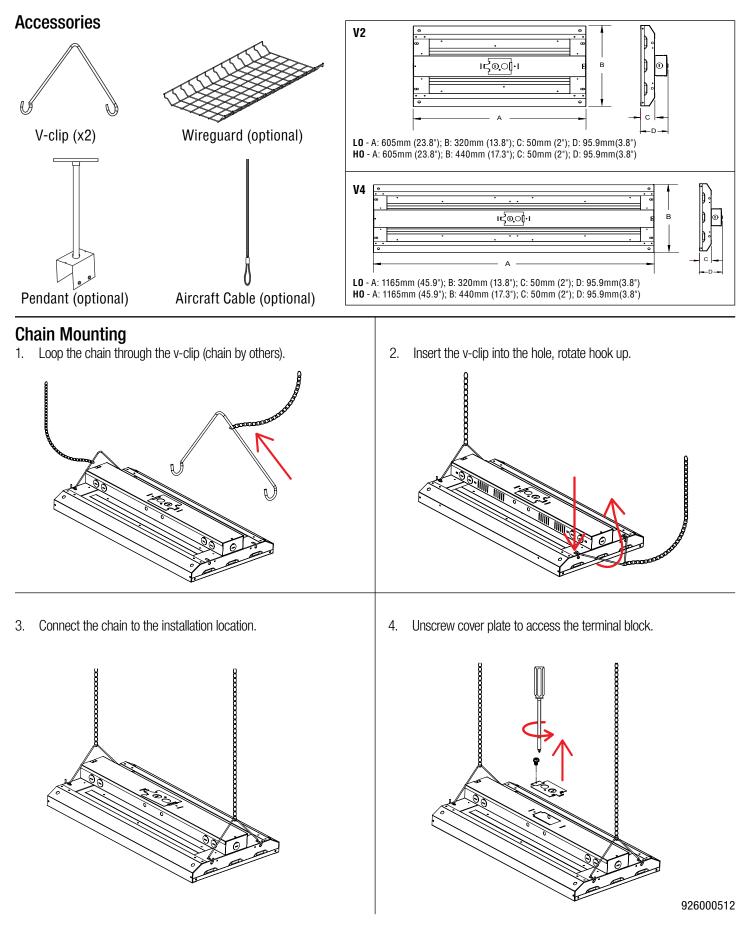

#### **Aircraft Cable Mounting**

1. Install the airecraft cable like the installation of chain (see Chain Mounting, step 1).

For dimmer switch wiring details, please refer to dimmer 6. manufacturer's installation guide (not provided by BeLuce).

Adjust the luminaire height, level and balance. 8.

2. Reinstall the access plate.

926000512

#### **Pendant Mounting**

- 1. After opening the terminal block, screw the pendant bracket into the unit until secure.
- 2. Insert the stem into the pendant bracket through the threaded hole.

## MOUNTING

Wireguard Installation1. Align wireguard to the unit and snap in place.

Clamps 0 0

Secure the wireguard in place with the provided clamps.

Screw the clamps in place. 3.

Also suitable for Chain and Aircraft Cable Mounting. 5.

Wireguard installation is complete. 4.

2.