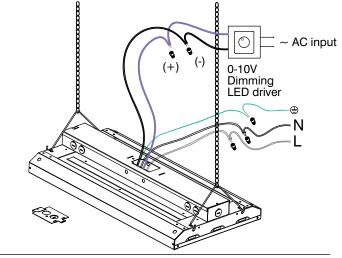

## MOUNTING

Connect AC supply and ground as labeled on the provided wire 5. leads. CAP unused wire!

7. Route wiring through a flexible conduit (not provided by BeLuce). Screw cover plate back on unit.

#### **Aircraft Cable Mounting**

1. Install the airecraft cable like the installation of chain (see Chain Mounting, step 1).

For dimmer switch wiring details, please refer to dimmer 6. manufacturer's installation guide (not provided by BeLuce).