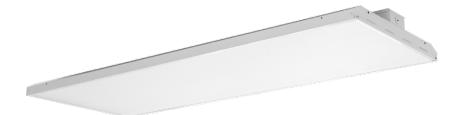

# VALORE

## V2 & V4

EACH MODEL NUMBER CONSISTS OF THE FOLLOWING: SERIES / LUMENS / LENGTH / COLOUR TEMPERATURE / INPUT / VOLTAGE

| SERIES:       | V2; V4                                                       |
|---------------|--------------------------------------------------------------|
| LUMENS:       | V2: L0 (15,529), H0 (22,247)<br>V4: L0 (30,315), H0 (44,959) |
| LENGTH:       | 2FT; 4FT                                                     |
| COLOUR TEMP.: | 3500K, 4000K, 5000K                                          |
| INPUT:        | 120-277V, 347V                                               |