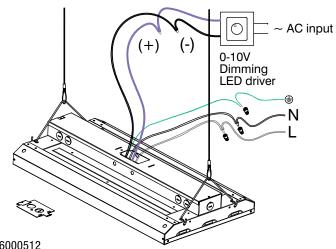

## MOUNTING

Connect AC supply and ground as labeled on the provided wire 5. leads. CAP unused wire!

7. Route wiring through a flexible conduit (not provided by BeLuce). Screw cover plate back on unit.

#### **Aircraft Cable Mounting**

1. Install the airecraft cable like the installation of chain (see Chain Mounting, step 1).

For dimmer switch wiring details, please refer to dimmer 6. manufacturer's installation guide (not provided by BeLuce).