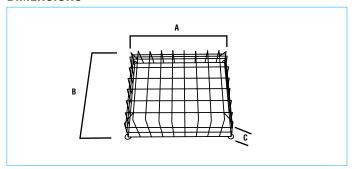

## **DIMENSIONS**

| MODEL NUMBER | APPLICATION                                          | DIMENSIONS (MM)        | DIMENSIONS (IN.) |        |        |
|--------------|------------------------------------------------------|------------------------|------------------|--------|--------|
|              | AFFLICATION                                          | DIMENSIONS (MM)        | A                | В      | C      |
| 50001110     | Combination exit & battery unit                      | 502mm x 502mm x 197mm  | 193/4"           | 193/4" | 71/4"  |
| 50001111     | Wall mount exits & RM                                | 400mm x 292mm x 114mm  | 153/4"           | 111/2" | 41/2"  |
| 50001097     | Ceiling mount exits & RM                             | 368mm x 159mm x 267mm  | 141/2"           | 61/4"  | 101/2" |
| 50001113     | SR1 & SR2, BTMR1 & BTMR2, remotes & cubes            | 216mm x 152mm x 171mm  | 11"              | 83/4"  | 63/4"  |
| 50001004     | Small cabinet battery units                          | 648mm x 216mm x 197mm  | 251/2"           | 81/2"  | 73/4"  |
| 50001115     | Medium cabinet battery units                         | 425mm x 451mm x 165mm  | 163/4"           | 173/4" | 61/2"  |
| 50001101     | Medium cabinet battery units                         | 508mm x 432mm x 305mm  | 20"              | 17"    | 12"    |
| 50001102     | Large cabinet battery units                          | 711mm x 533mm x 248mm  | 28"              | 21"    | 93/4"  |
| 50001117     | LR1 remotes                                          | 292mm x 229mm x 216mm  | 111/2"           | 9"     | 81/2"  |
| 50001009     | LR2 remotes                                          | 305mm x 229mm x 229mm  | 12"              | 9"     | 9"     |
| 50001119     | Ceiling mounted combination exit & battery unit & RM | 451mm x 451mm x 419mm  | 173/4"           | 173/4" | 161/2" |
| 50001011     | B6L exit and & sortie signs                          | 749mm x 216mm x 248mm  | 291/2"           | 81/2"  | 93/4"  |
| 50001012     | Ceiling mount sortie                                 | 508mm x 152mm x 222mm  | 20"              | 6"     | 83/4"  |
| 50001013     | Wall mount sortie                                    | 508mm x 229mm x 57mm   | 20"              | 9"     | 21/4"  |
| 50001109     | BS100 4 foot                                         | 1302mm x 248mm x 114mm | 511/4"           | 93/4"  | 41/2"  |