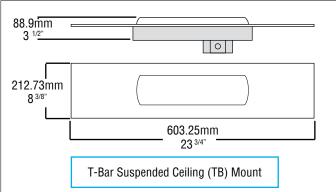

## **DIMENSIONS**

## **ORDERING GUIDE**

TA-RMT-LED

| SERIES     | MOUNTING                                                                      |
|------------|-------------------------------------------------------------------------------|
| TA-RMT-LED | S (Surface mount)<br>R (Recessed mount)<br>TB (T-bar mount)<br>WG (Wireguard) |