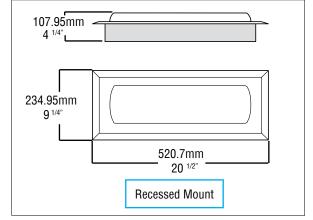

## **DIMENSIONS**

## **ORDERING GUIDE**

TA-RMT-LED

| SERIES     | MOUNTING                                                                      |
|------------|-------------------------------------------------------------------------------|
| TA-RMT-LED | S (Surface mount)<br>R (Recessed mount)<br>TB (T-bar mount)<br>WG (Wireguard) |