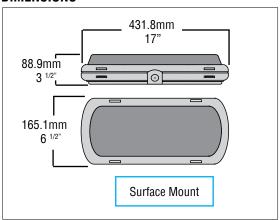

## **DIMENSIONS**

## **ORDERING GUIDE**

TA-RMT-LED

| SERIES     | MOUNTING                                                                      |
|------------|-------------------------------------------------------------------------------|
| TA-RMT-LED | S (Surface mount)<br>R (Recessed mount)<br>TB (T-bar mount)<br>WG (Wireguard) |