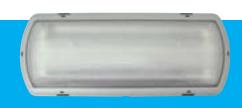

## TEMPESTA™ LED REMOTE

17W Wet Location LED Remote

| Project Name: | Model Number: |  |
|---------------|---------------|--|
| Prepared By:  | Date:         |  |

## **FEATURES & BENEFITS**

- → Wet location / IP65 rated
- Vandal resistant latch clips
- Surface or recessed ceiling or wall mounting
- 17W LED, 1248 lm
- Operating temperature: -30°C to +40°C
- Flame and vandal resistant polycarbonate
- Available in standard grey colour
- 12 to 24V input
- → CSA 22.2 No. 141-15 performance certified