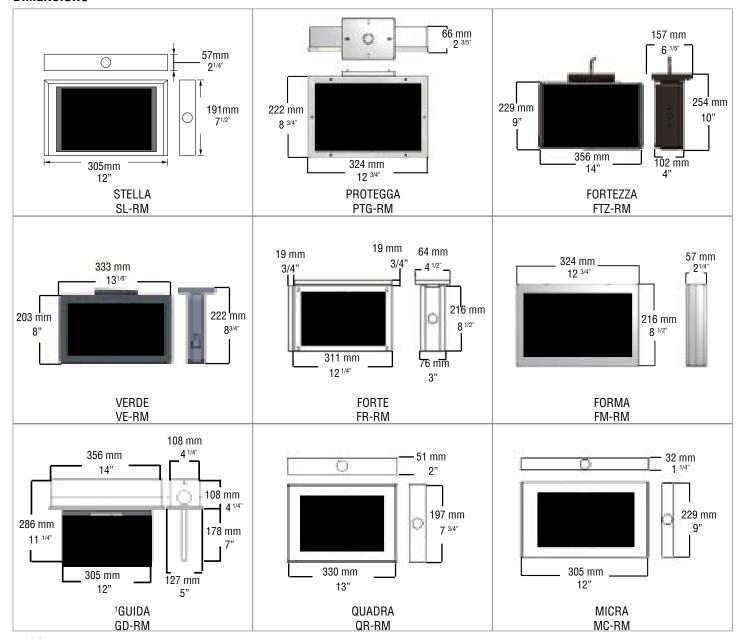

#### **DIMENSIONS**

ALSO AVAILABLE WITH: 10TTICA, 1BRUNO, 1SICURA, ROBUSTO

<sup>1</sup>Product is available with various faceplate or mounting options, refer to each products spec page for details.