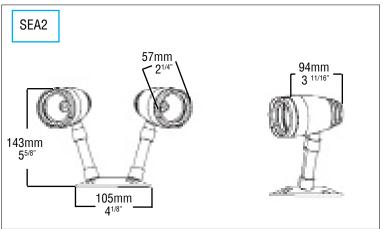

## **DIMENSIONS**

## **ORDERING GUIDE**

SEA -

| SERIES | HEAD                               | VOLTAGE            |  |
|--------|------------------------------------|--------------------|--|
| SEA    | 1 (Single head)<br>2 (Double head) | See Lamp Selection |  |