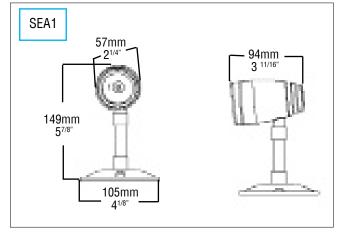

## **DIMENSIONS**

## **ORDERING GUIDE**

SEA -

| SERIES | HEAD                               | VOLTAGE            |  |
|--------|------------------------------------|--------------------|--|
| SEA    | 1 (Single head)<br>2 (Double head) | See Lamp Selection |  |