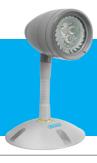

## **SEA REMOTE**

NEMA 4X Remote Head in 6, 12 or 24V

| Project Name: | Model Number: |  |
|---------------|---------------|--|
| Prepared By:  | Date:         |  |

## **FEATURES & BENEFITS**

- Grey powder coated die-cast aluminum
- → NEMÁ 4X rated
- Fully gasketed lens and canopy
- → Up to 2 x 50W MR16 halogen or 7W LED lamps
- → Teflon coated lens
- → Flexible water-tight neck for precise aiming
- → 6, 12 or 24VDC
- → Operating temperature: -40 °C to +40°C
- Suitable for use in food preparation areas, wash down environments, pools, locker rooms and anywhere moisture is present
- → CSA 22.2 No. 141-15 performance certified