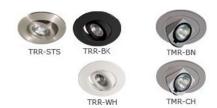

## **ORDERING GUIDE**

**RMR** 

| SERIES | MOUNTING ASSEMBLY TYPE             | VOLTAGE            | OPTIONAL COLOUR                                                                            |
|--------|------------------------------------|--------------------|--------------------------------------------------------------------------------------------|
| RMR    | TRR (Tilting)<br>TMR (Retractable) | See Lamp Selection | TRR - STS (Stainless steel), BK (Black), WH (White) TMR - BN (Brushed nickel), CH (Chrome) |