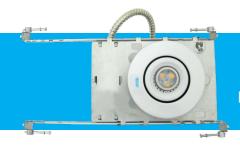

## **RMR**

MR16 Recessed Emergency Remote For New Construction

| Project Name: _  | Model Number: |  |
|------------------|---------------|--|
| i roject marrie. |               |  |
| Prepared By: _   | Date:         |  |

## **FEATURES & BENEFITS**

- → MR16 halogen or LED lamps up to 50W
- Choice of tilting or retracting mounting
  Available in a variety of finishes to match any decor
  CSA 22.2 No. 141-15 Performance Certified