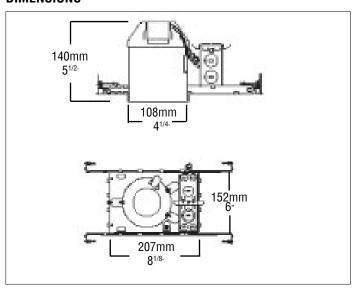

## **RMR**

MR16 Recessed Emergency Remote For New Construction

| Project Name: _  | Model Number: |  |
|------------------|---------------|--|
| i roject marrie. |               |  |
| Prepared By: _   | Date:         |  |

## **FEATURES & BENEFITS**

- → MR16 halogen or LED lamps up to 50W
- Choice of tilting or retracting mounting
  Available in a variety of finishes to match any decor
  CSA 22.2 No. 141-15 Performance Certified



## **DIMENSIONS**



## **ORDERING GUIDE**

**RMR** 

| SERIES | MOUNTING ASSEMBLY TYPE             | VOLTAGE            | OPTIONAL COLOUR                                                                            |
|--------|------------------------------------|--------------------|--------------------------------------------------------------------------------------------|
| RMR    | TRR (Tilting)<br>TMR (Retractable) | See Lamp Selection | TRR - STS (Stainless steel), BK (Black), WH (White) TMR - BN (Brushed nickel), CH (Chrome) |

| LAMP SELECTION | 6V    | 12V      | 24V   |
|----------------|-------|----------|-------|
| MR16           | N/A   | 50W      | N/A   |
| LED-MR16       | 5, 7W | 2, 5, 7W | 5, 7W |