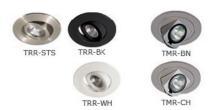

## **ORDERING GUIDE**

RMR-REM

| SERIES  | MOUNTING ASSEMBLY TYPE             | VOLTAGE            | OPTIONAL COLOUR                                                                            |
|---------|------------------------------------|--------------------|--------------------------------------------------------------------------------------------|
| RMR-REM | TRR (Tilting)<br>TMR (Retractable) | See Lamp Selection | TRR - STS (Stainless steel), BK (Black), WH (White) TMR - BN (Brushed nickel), CH (Chrome) |