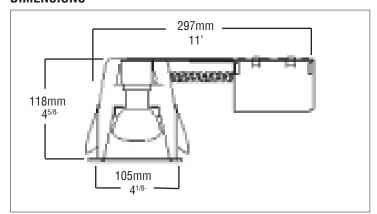

## **RMR-REM**

**Recessed Remote for Remodel Installation** 

| Project Name: | Model Number: |  |
|---------------|---------------|--|
| Prepared By:  | Date:         |  |

## **FEATURES & BENEFITS**

- → MR16 halogen or LED lamps up to 50W
- Compact recessed design
- Choice of tilting or retracting mounting
- Available in a variety of finishes to match any decor
- CSA 22.2 No. 141-15 Performance Certified



## **DIMENSIONS**



## **ORDERING GUIDE**

RMR-REM

| SERIES  | MOUNTING ASSEMBLY TYPE             | VOLTAGE            | OPTIONAL COLOUR                                                                            |
|---------|------------------------------------|--------------------|--------------------------------------------------------------------------------------------|
| RMR-REM | TRR (Tilting)<br>TMR (Retractable) | See Lamp Selection | TRR - STS (Stainless steel), BK (Black), WH (White) TMR - BN (Brushed nickel), CH (Chrome) |

| LAMP SELECTION | 6V    | 12V      | 24V   |
|----------------|-------|----------|-------|
| MR16           | N/A   | 50W      | N/A   |
| LED-MR16       | 5, 7W | 2, 5, 7W | 5, 7W |