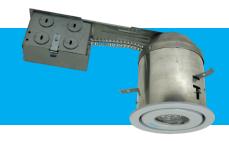

## **RMR-REM**

**Recessed Remote for Remodel Installation** 

| Project Name: | Model Number: |  |
|---------------|---------------|--|
| Prepared By:  | Date:         |  |

## **FEATURES & BENEFITS**

- → MR16 halogen or LED lamps up to 50W
- Compact recessed design
- Choice of tilting or retracting mounting
- Available in a variety of finishes to match any decor
- CSA 22.2 No. 141-15 Performance Certified