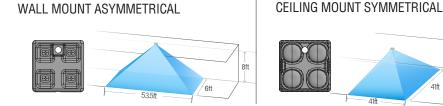

#### **FEATURES & BENEFITS**

- → Up to 68.5' spacing on centre
- Die-cast aluminum cover
- Test switch
- 3 interchangeable lenses for wall mount asymmetrical, ceiling mount symmetrical or ceiling mount asymmetrical distribution
- → Multi-coloured LED indicator
- → 4 x 2.5W LEDs 4000K
- Suitable for surface wall or ceiling mounting on a junction box or suspended by a pendant kit
- CSA 22.2 No. 141-15 Performance Certified

## **DIMENSIONS**