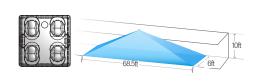

#### LENS DISTRIBUTION PATTERNS

(Reflectance percentage: 80/50/20, measurements are not to scale)

CEILING MOUNT ASYMMETRICAL

10ft