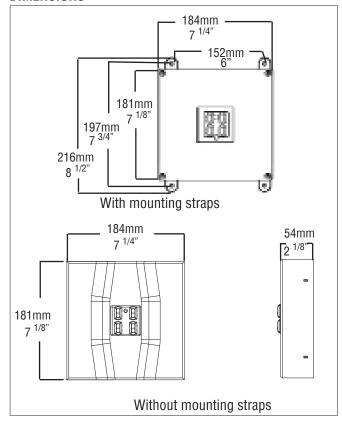

system automatically performs one 5 minute discharge test monthly and every 6 months it performs two 30 minute discharge tests, 24 hours apart. This tests both full battery capacity and recharge capability. A manual Test feature is included when the Auto-test option is selected. The manual test will run a 30 second, 15 minute or 90 minute test by pressing the correct sequence of the test switch.

## **AC INPUT RATINGS**

| OPERATION | VOLTAGE<br>VAC | WATTAGE        | RATED<br>CURRENT (A) |
|-----------|----------------|----------------|----------------------|
| AC Only   | 120/277/347    | 13.0/13.1/13.4 | 0.25/0.15/0.10       |
| ACEM      | 120/277/347    | 17.3/17.0/17.1 | 0.35/0.25/0.15       |
| EM        | 120/277/347    | 4.5/5.0/5.1    | 0.15/0.10/0.05       |

## **DIMENSIONS**



#### **ORDERING GUIDE**

PL-WP -

| SERIES | OPERATION                                                                           | VOLTAGE  | OPTIONS                                                                                                                                              |
|--------|-------------------------------------------------------------------------------------|----------|------------------------------------------------------------------------------------------------------------------------------------------------------|
| PL-WP  | EM (Emergency / AC fail only)<br>AC (Normally on)<br>ACEM (Normally on / EM backup) | 120-347V | AT (Auto-test) 90SP (90 min. emergency) 120SP (120 min. emergency) CC (Custom Colour - specify) BA (Brushed aluminum finish) TP (Tamper pr