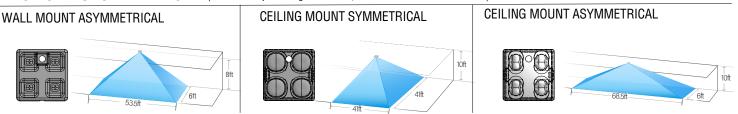

## **LENSES**

The **PLURALUCE**® surface is supplied with 3 lenses for a choice of distribution patterns. These custom designed lenses are constructed of optical grade polycarbonate. The symmetrical ceiling distribution is suitable for use in open areas with spacing of up to 41' on centre. The asymmetrical ceiling distribution is designed for use in hallways and corridors with spacing of up to 68.5' on centre. The asymmetrical wall distribution provides 53.5' on centre with a 6' wide path of egress.

## **LENS DISTRIBUTION PATTERNS**

(Reflectance percentage: 80/50/20, measurements are not to scale)