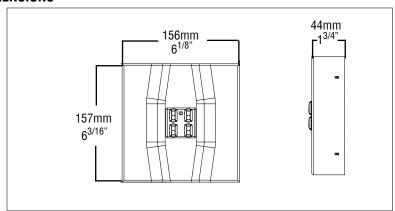

mmetrical, ceiling mount symmetrical or ceiling mount asymmetrical distribution
- → 4 x 2.5W LEDs 4,000K
- → Housing design acts as a large heat sink ensuring efficient thermal management and long operating life of the LEDs.
- → CSA 22.2 No. 141-15 Performance Certified

## **LENSES**

The **PLURALUCE**® surface is supplied with 3 lenses for a choice of distribution patterns. These custom designed lenses are constructed of optical grade polycarbonate. The symmetrical ceiling distribution is suitable for use in open areas with spacing of up to 41' on centre. The asymmetrical ceiling distribution is designed for use in hallways and corridors with spacing of up to 68.5' on centre. The asymmetrical wall distribution provides 53.5' on centre with a 6' wide path of egress.

#### **DIMENSIONS**



## **ORDERING GUIDE**

PL-RMT - OPTIONS

PL-RMT BA (Brushed aluminum housing)
 CC (Custom coloured housing)
 TP (Tamper proof screw)
 WG (Wireguard)

## **LENS DISTRIBUTION PATTERNS**

(Reflectance percentage: 80/50/20, measurements are not to scale)