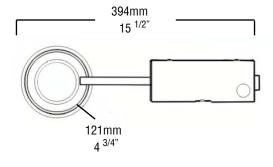

ared By:  | Date: .       |  |

#### **FEATURES & BENEFITS**

- → Up to 68.5' spacing on centre
- New or retro-fit construction
- Suitable for shallow plenum ceilings
- 2 interchangeable lenses for ceiling mount symmetrical or ceiling mount asymmetrical distribution
- → 4 x 2.5W LEDs 4,000K
- CSA 22.2 No. 141-15 Performance Certified

## **LENSES**

The **PLURALUCE®** recessed remote is supplied with 2 lenses for a choice of distribution patterns. The custom designed lenses are constructed of optical grade polycarbonate. One lens provides as symmetrical distribution pattern and is suitable for use in open areas with spacing of up to 41' on centre. The second lens is an asymmetric pattern designed for use in hallways and corridors with spacing of up to 68.5' on centre.

### **DIMENSIONS**





#### **ORDERING GUIDE**

PL-R-RMT

| SERIES   | OPTIONS                    |
|----------|----------------------------|
| PL-R-RMT | BA (Brushed aluminum trim) |

# **LENS DISTRIBUTION PATTERNS**

(Reflectance percentage: 80/50/20, measurements are not to scale)