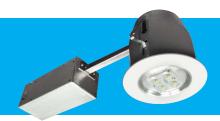

# PLURALUCE® RECESSED REMOTE

12V-24V Recessed 4" LED Remote

| Project Name: | Model Number: |  |
|---------------|---------------|--|
| Prepared By:  | Date: .       |  |

#### **FEATURES & BENEFITS**

- → Up to 68.5' spacing on centre
- New or retro-fit construction
- Suitable for shallow plenum ceilings
- 2 interchangeable lenses for ceiling mount symmetrical or ceiling mount asymmetrical distribution
- → 4 x 2.5W LEDs 4,000K
- CSA 22.2 No. 141-15 Performance Certified