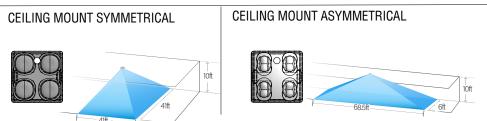

## **LENSES**

The **PLURALUCE®** recessed remote is supplied with 2 lenses for a choice of distribution patterns. The custom designed lenses are constructed of optical grade polycarbonate. One lens provides as symmetrical distribution pattern and is suitable for use in open areas with spacing of up to 41' on centre. The second lens is an asymmetric pattern designed for use in hallways and corridors with spacing of up to 68.5' on centre.

# **LENS DISTRIBUTION PATTERNS**

(Reflectance percentage: 80/50/20, measurements are not to scale)