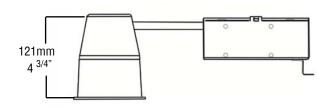

ed By:  | Date: .       |  |

#### **FEATURES & BENEFITS**

- → Up to 68.5' spacing on centre
- New or retro-fit construction
- Suitable for shallow plenum ceilings
- 2 interchangeable lenses for ceiling mount symmetrical or ceiling mount asymmetrical distribution
- → 4 x 2.5W LEDs 4,000K
- CSA 22.2 No. 141-15 Performance Certified

## **LENSES**

The **PLURALUCE®** recessed remote is supplied with 2 lenses for a choice of distribution patterns. The custom designed lenses are constructed of optical grade polycarbonate. One lens provides as symmetrical distribution pattern and is suitable for use in open areas with spacing of up to 41' on centre. The second lens is an asymmetric pattern designed for use in hallways and corridors with spacing of up to 68.5' on centre.

### **DIMENSIONS**





#### **ORDERING GUIDE**

PL-R-RMT

| SERIES   | OPTIONS                    |
|----------|----------------------------|
| PL-R-RMT | BA (Brushed aluminum trim) |

# **LENS DISTRIBUTION PATTERNS**

(Reflectance percentage: 80/50/20, measurements are not to scale)