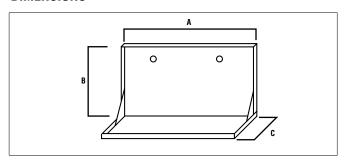

## **DIMENSIONS**

| MODEL NUMBER               | APPLICATION                                                | DIMENSIONS (MM)       | DIMENSIONS (IN.) |         |        |
|----------------------------|------------------------------------------------------------|-----------------------|------------------|---------|--------|
| WINDEL NOWIDER APPLICATION |                                                            | DIMENSIONS (MINI)     | А                | В       | C      |
| 50001019                   | Very Small Units: 6V (18-90W), 12V (36-90W)                | 381mm x 267mm x 89mm  | 15"              | 10 1/2" | 3 1/2" |
| 50001020                   | Small Units: 6V (160-180W), 12V (120-200W), 24V (144-180W) | 432mm x 267mm x 114mm | 181/2"           | 10 3/8" | 4 1/2" |
| 50001021                   | Medium Units: 12V (250-360W), 24V (320W)                   | 381mm x 330mm x 216mm | 15"              | 13"     | 8 1/2" |
| 50001022                   | Large Units: 24V (350-720W)                                | 511mm x 330mm x 216mm | 20 1/8"          | 13"     | 8 1/2" |