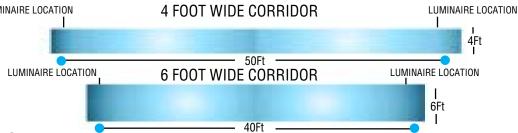

## LED TECHNOLOGY

Comes standard with concealed LEDs totalling 11W. The LEDs provide 311 absolute lumens providing up to 50' spacing on center over a 4' path of egress. Precise LED optics and fixed mirror arrangement ensures optimal light distribution without requirement for user field adjustment.