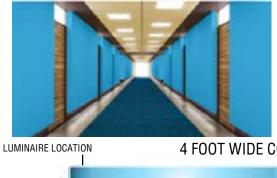

#### **FEATURES & BENEFITS**

- Designed for optimum corridor illumination
- Up to 50' spacing on centre
- → Installed at 18" above the floor level
- → Lamps retract when not in Emergency mode
- Textured white powder coat finish can be painted to match any déco
- Self-diagnostics are standard
- → Configured with field selectable 120 or 277 VAC 60 Hz input
- → Suitable for wall mount, compact 3" deep recessed housing
- CSA 22.2 No. 141-15 Performance Certified

## LED TECHNOLOGY

Comes standard with concealed LEDs totalling 11W. The LEDs provide 311 absolute lumens providing up to 50' spacing on center over a 4' path of egress. Precise LED optics and fixed mirror arrangement ensures optimal light distribution without requirement for user field adjustment.