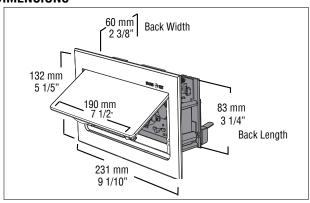

field selectable 120 or 277 VAC 60 Hz input
- → Suitable for wall mount, compact 3" deep recessed housing
- CSA 22.2 No. 141-15 Performance Certified

## LED TECHNOLOGY

Comes standard with concealed LEDs totalling 11W. The LEDs provide 311 absolute lumens providing up to 50' spacing on center over a 4' path of egress. Precise LED optics and fixed mirror arrangement ensures optimal light distribution without requirement for user field adjustment.

#### **BATTERY TECHNOLOGY**

Designed with a maintenance free, sealed valve regulated lead calcium battery that provides a minimum emergency duration of 120 minutes. Integral battery maintenance discharge for NiCad batteries. The maximum battery operating temperature is  $+40^{\circ}$ C and the minimum is  $+10^{\circ}$ C.

#### **DIMENSIONS**



### **ORDERING GUIDE**

INT-B

| SERIES | BATTERY                                         | OPTIONS                                               |
|--------|-------------------------------------------------|-------------------------------------------------------|
| INT-B  | LC (Sealed lead calcium)<br>NC (nickel-cadmium) | P (Pre-shipped back box)<br>TD (Time delay - 15 mins) |
|        | ,                                               | CC (Custom Colour)<br>IRT (Infra-red remote)          |







#### PRE-BUILT INVENTORY

| ORDERING CODE | SHORT DESCRIPTION | LONG DESCRIPTION |
|---------------|-------------------|------------------|
| 19000907      | INT-B-LC          | INTERNO INT-B-LC |