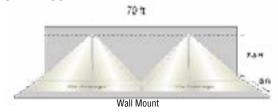

| OPTIONS                                                                                                                                                                        |
|--------|------------------|--------------------------|------------------------------|--------------------------------------------------------------------------------------------------------------------------------------------------------------------------------|
| COLA   | 10W (90 minutes) | 205LED (2 x 5W LED MR16) | G (120/277/347V)<br>A (120V) | <sup>1</sup> AT (Auto-test)<br><sup>1</sup> 120SP (120 min emergency)<br>LC (Line cord, 120V only)<br>BLK (Black housing)<br>CC (Custom colour)<br><sup>2</sup> WG (Wireguard) |

NOTE: 1EM and ACEM only. 2Use accessory # 50001110.

### **PHOTOMETRICS**