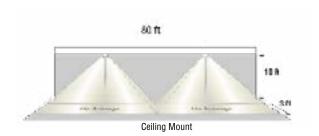

| OPTIONS                                                                                                                                                                        |
|--------|------------------|--------------------------|------------------------------|--------------------------------------------------------------------------------------------------------------------------------------------------------------------------------|
| COLA   | 10W (90 minutes) | 205LED (2 x 5W LED MR16) | G (120/277/347V)<br>A (120V) | <sup>1</sup> AT (Auto-test)<br><sup>1</sup> 120SP (120 min emergency)<br>LC (Line cord, 120V only)<br>BLK (Black housing)<br>CC (Custom colour)<br><sup>2</sup> WG (Wireguard) |

NOTE: 1EM and ACEM only. 2Use accessory # 50001110.

### **PHOTOMETRICS**