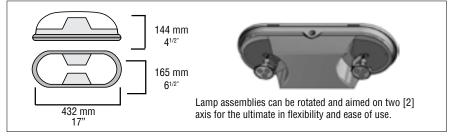

## **DIMENSIONS**

The ECCO LUNA series can be ordered in optional custom colour (CC) finishes.