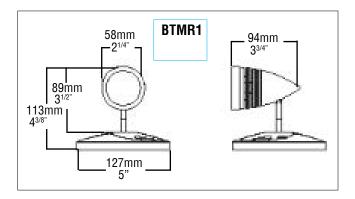

## **DIMENSIONS**

## **ORDERING GUIDE**

**BTMR** 

| SERIES                                                            | VOLTAGE            | OPTIONS OPTIONS                                   |
|-------------------------------------------------------------------|--------------------|---------------------------------------------------|
| BTMR1 (Single head)<br>BTMR2 (Double head)<br>BTMR3 (Triple head) | See Lamp Selection | BLK (Black remote and canopy)<br>LC (Less canopy) |