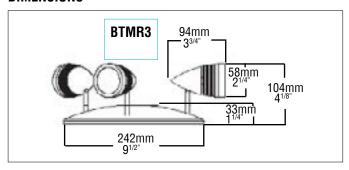

## **DIMENSIONS**

## **ORDERING GUIDE**

**BTMR** 

| SERIES                                                            | VOLTAGE            | OPTIONS OPTIONS                                   |
|-------------------------------------------------------------------|--------------------|---------------------------------------------------|
| BTMR1 (Single head)<br>BTMR2 (Double head)<br>BTMR3 (Triple head) | See Lamp Selection | BLK (Black remote and canopy)<br>LC (Less canopy) |