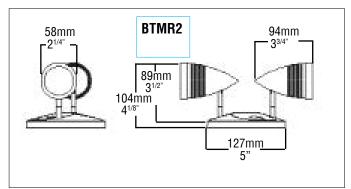

## **DIMENSIONS**

## **ORDERING GUIDE**

**BTMR** 

| SERIES                                                            | VOLTAGE            | OPTIONS OPTIONS                                   |
|-------------------------------------------------------------------|--------------------|---------------------------------------------------|
| BTMR1 (Single head)<br>BTMR2 (Double head)<br>BTMR3 (Triple head) | See Lamp Selection | BLK (Black remote and canopy)<br>LC (Less canopy) |