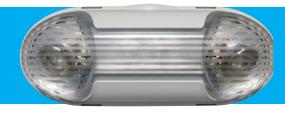

## **FEATURES & BENEFITS**

- Corrosion, flame resistant thermoplastic
- Up to 2 x 7W LED lamps
- UV stabilized diffuser
- → Vandal resistant latch clips
- → Fully enclosed lamps eliminate any unwanted tampering or re-positioning
- → CSA 22.2 No. 141-15 performance certified

Lamp assemblies can be rotated and aimed on two [2] axis for the ultimate in flexibility and ease of use.