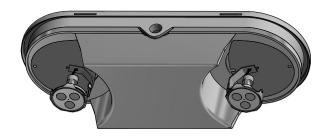

Lamp assemblies can be rotated and aimed on two [2] axis for the ultimate in flexibility and ease of use.