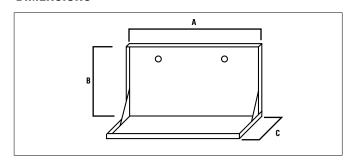

## **DIMENSIONS**

| MODEL NUMBER | APPLICATION                                                | DIMENSIONS (MM)       | DIMENSIONS (IN.) |         |        |
|--------------|------------------------------------------------------------|-----------------------|------------------|---------|--------|
| MODEL NOMBER |                                                            | DIMENSIONS (MIM)      | А                | В       | С      |
| 50001019     | Very Small Units: 6V (18-90W), 12V (36-90W)                | 381mm x 267mm x 89mm  | 15"              | 10 1/2" | 3 1/2" |
| 50001020     | Small Units: 6V (160-180W), 12V (120-200W), 24V (144-180W) | 432mm x 267mm x 114mm | 181/2"           | 10 3/8" | 4 1/2" |
| 50001021     | Medium Units: 12V (250-360W), 24V (320W)                   | 381mm x 330mm x 216mm | 15"              | 13"     | 8 1/2" |
| 50001022     | Large Units: 24V (350-720W)                                | 511mm x 330mm x 216mm | 20 1/8"          | 13"     | 8 1/2" |
| 50001023     | Nova UAC <1000W                                            | 533mm x 279mm x 305mm | 21"              | 11"     | 12"    |