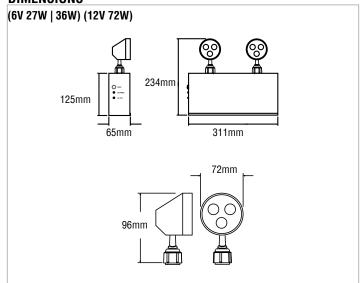

------------|-------------|
| 6V             | 2, 3W LED   |
| 12V            | 2.5, 3W LED |

### **MODEL RATING GUIDE**

| MODEL    | WATTAGE RATING |       |               |  |
|----------|----------------|-------|---------------|--|
| MIUDEL   | 30MIN          | 90MIN | <b>120MIN</b> |  |
| NVE-627  | 27             | 10    | 8             |  |
| NVE-636  | 36             | 12    | 9             |  |
| NVE-1272 | 72             | 24    | 18            |  |

## BATTERY TECHNOLOGY

Designed with a maintenance free, sealed valve regulated lead acid battery that provides a minimum emergency duration of 30 minutes (for the listed rating). Recharge time of the battery is twenty-four [24] hours. The maximum battery operating temperature is +25°C and the minimum is +10°C.

### **DIMENSIONS**



### **ORDERING GUIDE**

NVE - - - - -

| SERIES | OPERATION                   | CAPACITY (W)           | HEADS                   | LAMP TYPE          | OPTIONS            |
|--------|-----------------------------|------------------------|-------------------------|--------------------|--------------------|
| NVE    | 6 (Volt DC)<br>12 (Volt DC) | See model rating guide | 2SRE (Plastic, 2 heads) | See lamp selection | E (120/277V Input) |

### PRE-BUILT INVENTORY

| ORDERING CODE | SHORT DESCRIPTION  | LONG DESCRIPTION                                      |
|---------------|--------------------|-------------------------------------------------------|
| 11503594      | NVE-627-2SRE-2WLED | NOVA ECO UNIT 6V 27W 2 SRE 2W LED HEADS 120347V INPUT |
| 11503595      | NVE-627-2SRE-3WLED | NOVA EC